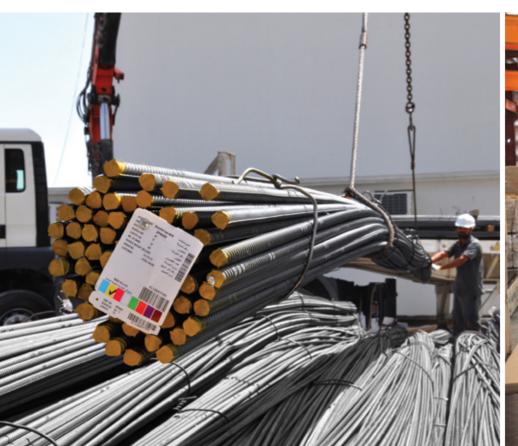

### Steel

Reinforcing Bars (BS4449:2005 Grade B500)

#### Approved & Certified by:

13 COMPANY PROFILE

**EVER BUILD**Never End ...

**Epoxy Coated Steel...** 

Epoxy Coated Reinforcing Bars To ASTM-A775/A775M ASTM-07

BRC- Wire Mesh...
TO BS4483

**EVER BUILD**Never End ...