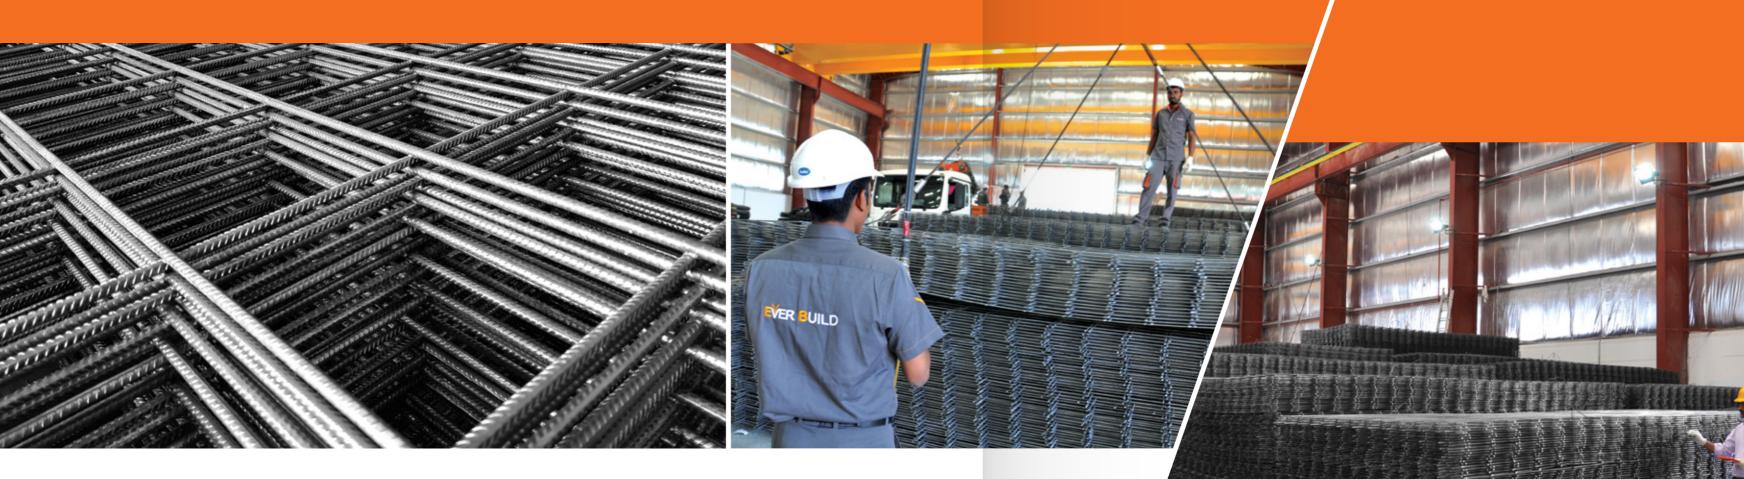

### Steel

Reinforcing Bars (BS4449:2005 Grade B500)

#### Approved & Certified by:

13 COMPANY PROFILE

**EVER BUILD**Never End ...

**Epoxy Coated Steel...** 

Epoxy Coated Reinforcing Bars To ASTM-A775/A775M ASTM-07

BRC- Wire Mesh...
TO BS4483

**EVER BUILD**Never End ...