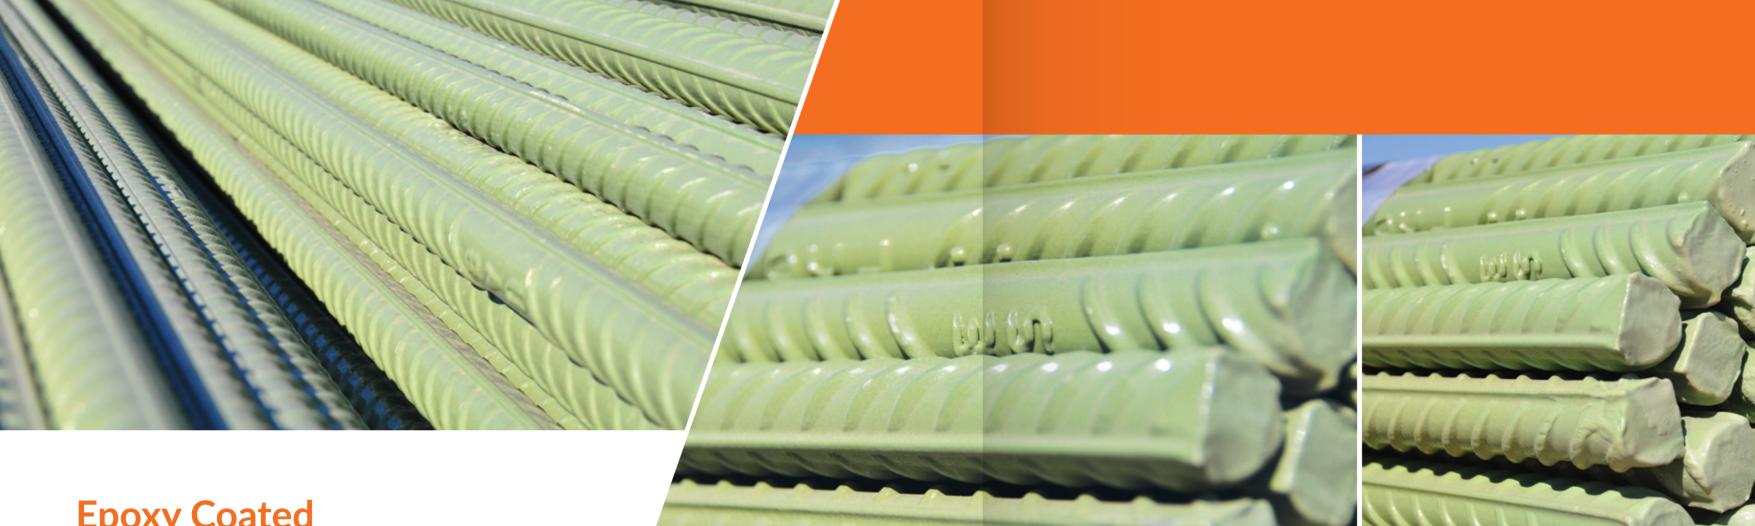

#### Approved & Certified by:

13 COMPANY PROFILE

**EVER BUILD**Never End ...

**Epoxy Coated Steel...** 

Epoxy Coated Reinforcing Bars To ASTM-A775/A775M ASTM-07

BRC- Wire Mesh...
TO BS4483

**EVER BUILD**Never End ...